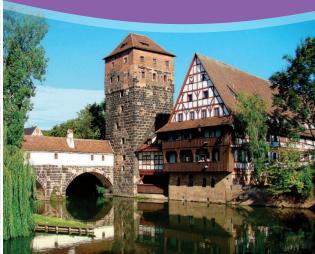

#### May 12 - EMBARKATION - NUREMBERG, GERMANY

Embark your ship in Nuremberg. Tonight, meet your fellow passengers at the Welcome Dinner. The ship will moor overnight in Nuremberg. (D)

#### May 13 - NUREMBERG

You have three choices of excursions while in Nuremberg. Enjoy a guided tour through Nuremberg's beautiful medieval city, showcasing the Imperial Castle, famous town wall and the legendary fountain of the Market Square. Or turn back the pages of a darker history with a guided tour of the city's most important WWII sites, including the enormous Documentation Center Nazi Party Rally Grounds. You'll also visit the Nuremberg Trials Memoriam, and Courtroom 600 if the courtroom is not in session. En route to Regensburg, you'll cruise through the manmade marvel, the Main-Danube Canal. Alternatively, savor traditional Franconian specialties by sampling famously delicious Nuremburger Bratwurst, Rot bier (red beer) and Lebkuchen (gingerbread). (B,L,D)