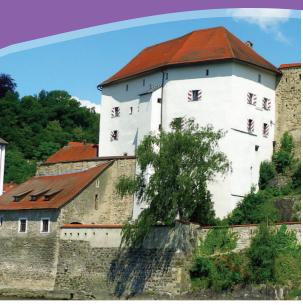

#### May 15 - PASSAU - LINZ, AUSTRIA

Enjoy a walking tour along Passau's cobblestone streets admiring the Gothic and Italian Baroque architecture and St. Stephen's Cathedral. For guests looking for a more active morning, you can choose between a guided bike tour along the Danube River, or a guided hike up to the Veste Oberhaus Fortress for panoramic views overlooking three rivers. Later in the day, set sail for Linz. (B,L,D)