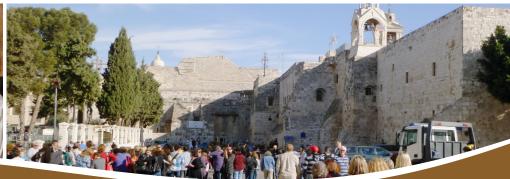

# November 25 - Jerusalem & the Old City

Celebrate the Mass of the Resurrection at the Church of the Holy Sepulchre. Take time to pray at the Western Wall, all that remains of Herod's Temple. Sit on the Teaching Steps where Jesus once taught. Take a leisurely stroll down the Cardo, the

main street of the Old City, where modern shops stand between ancient ones. View the Pool of Bethesda, where Jesus performed the Sabbath miracle of healing (John 5:1 -31), and sing a hymn in the Church of St. Anne, renowned for its beautiful acoustics. At Herod's Antonia Fortress, see where Jesus was brought before Pontius Pilate (Luke 23:1 -11). Walk the Via Dolorosa, "the Way of the Cross." On Mount Zion, see the House of the High Priest Caiaphas, where Jesus was imprisoned the night of His arrest (Matt. 26:57-65). Nearby is the Upper Room revered as the location of the Last Supper (Mark 14:12- 26). Conclude your day by visiting the Church of the Dormition of Mary.